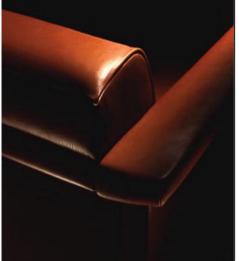

Arm frames are molded rigid polyurethane foam.

Legs are available either in black or chrome plated.

Lounge chairs available with swivel tablet arms.

Lounge chair is also available with wood top arm caps in stained mahogany or natural oak.