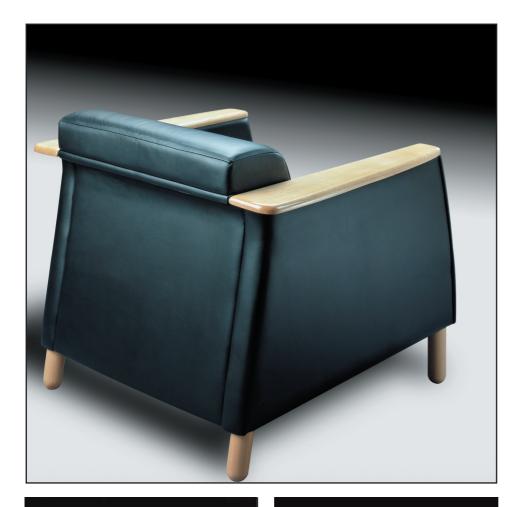

## S P E C I F I C A T I O N S

Collection consists of lounge chair and sofas in three widths.

Cushions are dacron-wrapped multidensity polyurethane foam.

Seat and back frames are in beechwood and webbed for added comfort.

Arm frames are molded rigid polyurethane foam.

Legs are available either in black or chrome plated.

Lounge chairs available with swivel tablet arms.

Lounge chair is also available with wood top arm caps in stained mahogany or natural oak.