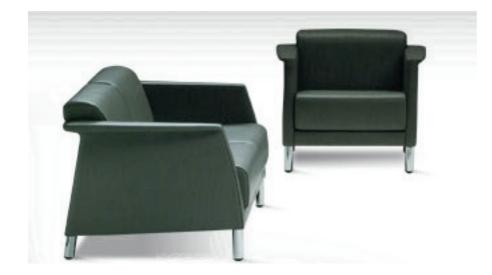

Arm frames are molded rigid polyurethane foam.

Legs are available either in black or chrome plated.

Lounge chairs available with swivel tablet arms.

Lounge chair is also available with wood top arm caps in stained mahogany or natural oak.