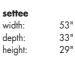

8133

8134

34"

33"

29"

17" 25"

| loveseat |     |
|----------|-----|
| width:   | 65" |
| depth:   | 33" |
| height:  | 29" |
|          |     |

| three-sea | t sofa |
|-----------|--------|
| width:    | 77"    |
| depth:    | 33"    |
| height:   | 29"    |