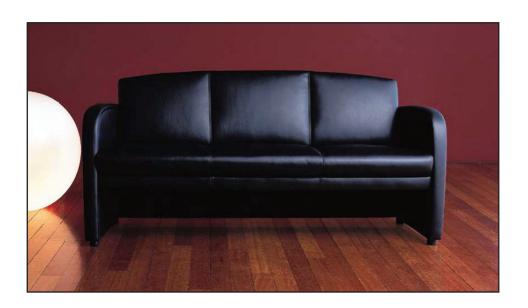

#### three-seat sofa

| wiatn:      | 71" |
|-------------|-----|
| depth:      | 30" |
| height:     | 30" |
| seat ht:    | 18" |
| arm ht:     | 25" |
| seat depth: | 20" |
|             |     |

#### SPECIFICATIONS

Collection includes armchair, settee and three-seat sofa.

Seating is manufactured from select, hardwood frames, which are glued, screwed and log-bolted into place.

The seat deck is webbed for strength and additional comfort and softness.