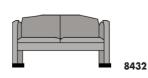

#### three-seat sofa

| wiatn:      | 71" |
|-------------|-----|
| depth:      | 30" |
| height:     | 30" |
| seat ht:    | 18" |
| arm ht:     | 25" |
| seat depth: | 20" |
|             |     |