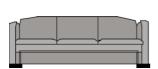

#### settee

| width:      | 49" |
|-------------|-----|
| depth:      | 30" |
| height:     | 30" |
| seat ht:    | 18" |
| arm ht:     | 25" |
| seat depth: | 20" |