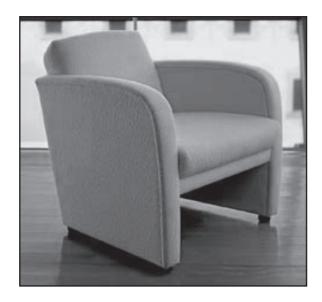

#### lounge chair

| width:      | 28" |
|-------------|-----|
| depth:      | 30" |
| height:     | 30" |
| seat ht:    | 18" |
| arm ht:     | 25" |
| seat depth: | 20" |

#### SPECIFICATIONS

Collection includes armchair, settee and three-seat sofa.

Seating is manufactured from select, hardwood frames, which are glued, screwed and log-bolted into place.

The seat deck is webbed for strength and additional comfort and softness.