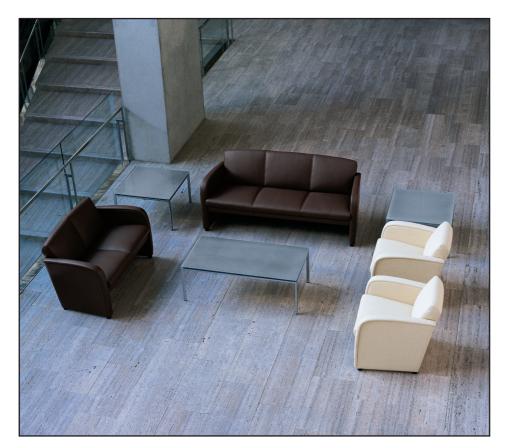

### Features and Benefits

The lauro lounge seating collection consists of an armchair, two-seat settee and a three-seat sofa in addition to comprehensive office seating collection.

Design exemplifies the sophostication of the modern theme.

Ideal for office, hospitality, healthcare, public access and residential applications.

Straight forward in its approach, the lauro lounge conveys a sense of freshness and tranquility.

Fixed seat and back cushions assure a tailored appearance.

Endless fabric and leather upholstery options.

Moderate price points.

#### SPECIFICATIONS

Collection includes armchair, settee and three-seat sofa.

Seating is manufactured from select, hardwood frames, which are glued, screwed and log-bolted into place.

The seat deck is webbed for strength and additional comfort and softness.