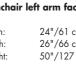

| armchai                     |
|-----------------------------|
| width:<br>depth:<br>height: |
|                             |

| nchair | rignt arm facing |
|--------|------------------|
| h:     | 24"/61 cm.       |
| th:    | 26"/66 cm.       |
| ht:    | 50"/127 cm.      |

## armchair left arm facing

width: 26"/66 cm. depth: 26"/66 cm. 50"/127 cm. height: