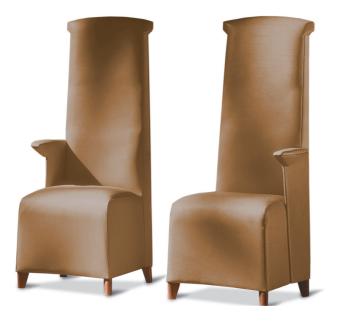

## Features and Benefits

The Manolete Collection consists of one-arm, two- arm and armless models, as well as a settee.

The Manolete sublty echoes the outline of the bullfighter's hat and vivid red cape draped over his arm.

The Manolete offers a dramatic design expression that adds intrigue to any room that it occupies.

## S P E C I F I C A T I O N S

Manolete offers either one-arm, two-arm and armless model as well as a settee.

Legs are hardwood and are available in an array of finsihes.

Frame is hardwood and plywood.

Seat and back cushions come in various densities of polyeurethane foam wrapped in dacron.