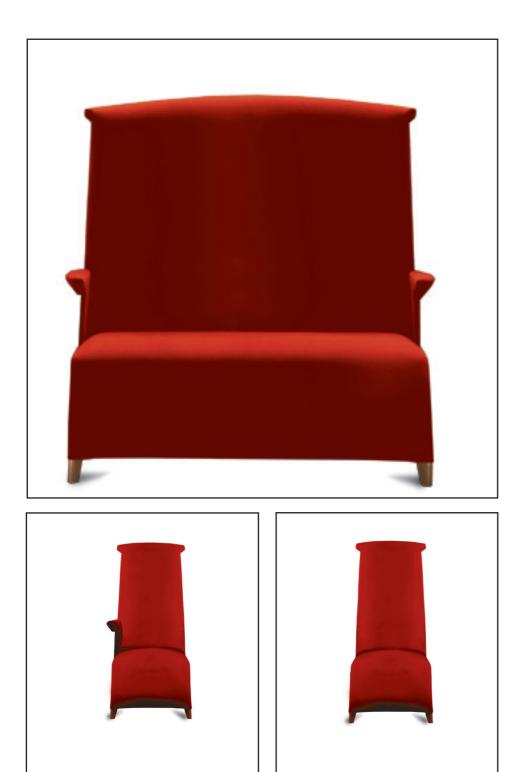

## Features and Benefits

The Manolete Collection consists of one-arm, two- arm and armless models, as well as a settee.

The Manolete sublty echoes the outline of the bullfighter's hat and vivid red cape draped over his arm.

The Manolete offers a dramatic design expression that adds intrigue to any room that it occupies.

## S P E C I F I C A T I O N S

Manolete offers either one-arm, two-arm and armless model as well as a settee.

Legs are hardwood and are available in an array of finsihes.

Frame is hardwood and plywood.

Seat and back cushions come in various densities of polyeurethane foam wrapped in dacron.