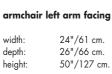

| armchai                     |
|-----------------------------|
| width:<br>depth:<br>height: |
|                             |

| nchair | rignt arm facing |
|--------|------------------|
| h:     | 24"/61 cm.       |
| th:    | 26"/66 cm.       |
| ht:    | 50"/127 cm.      |

## armchair left arm facing

width: 26"/66 cm. depth: 26"/66 cm. 50"/127 cm. height: