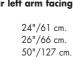

| armchai                     |
|-----------------------------|
| width:<br>depth:<br>height: |
|                             |

| nchair | rignt arm facing |
|--------|------------------|
| h:     | 24"/61 cm.       |
| th:    | 26"/66 cm.       |
| ht:    | 50"/127 cm.      |

## armchair left arm facing

width: 26"/66 cm. depth: 26"/66 cm. 50"/127 cm. height: