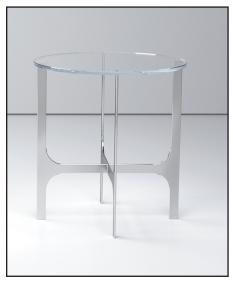

## Features and Benefits

A prime definition of chic, the ray table embodies a classical grace that will stand the test of time.

Ray's elegance is matched only by its functionality and foresight. The design of ray, allows for two individual deployments of the base, offering two distinct design asthetics.

910 occasional table frame dim: 41W 41D 17 1/2H

911 side table frame dim: 20W 20D 22H

6818 N.W. 20th Avenue Fort Lauderdale, FL 33309 Phone: 954-941-0800 Fax: 954-942-7744 www.krondesigns.com