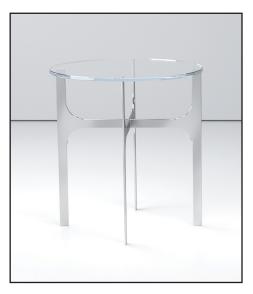

## Features and Benefits

A prime definition of chic, the ray table embodies a classical grace that will stand the test of time.

Ray's elegance is matched only by its functionality and foresight. The design of ray, allows for two individual deployments of the base, offering two distinct design asthetics.

910 occasional table frame dim: 41W 41D 17 1/2H

911 side table frame dim: 20W 20D 22H

6818 N.W. 20th Avenue Fort Lauderdale, FL 33309 Phone: 954-941-0800 Fax: 954-942-7744 www.krondesigns.com