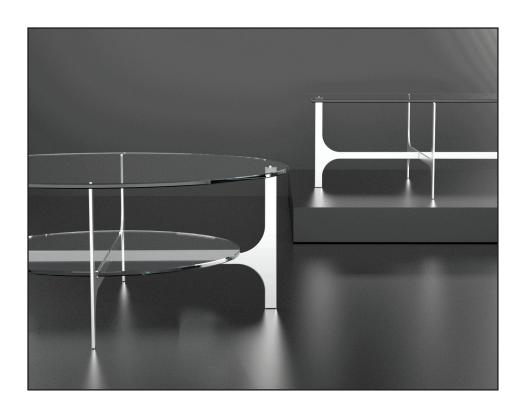

## Features and Benefits

A prime definition of chic, the ray table embodies a classical grace that will stand the test of time.

Ray's elegance is matched only by its functionality and foresight. The design of ray, allows for two individual deployments of the base, offering two distinct design asthetics.

An additional pane of glass may be inserted, creating a second shelf, which provides a duality to ray's design rarely found in todays market.