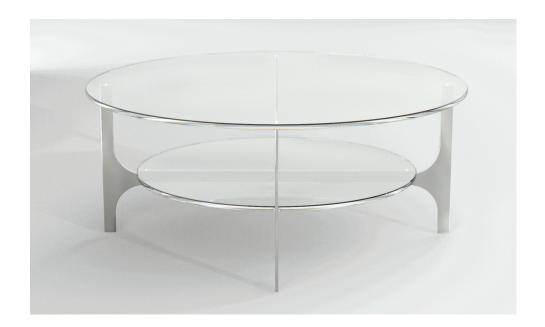

## Features and Benefits

A prime definition of chic, the ray table embodies a classical grace that will stand the test of time.

Ray's elegance is matched only by its functionality and foresight. The design of ray, allows for two individual deployments of the base, offering two distinct design asthetics.

An additional pane of glass may be inserted, creating a second shelf, which provides a duality to ray's design rarely found in todays market.

910 occasional table frame dim: 41W 41D 17 1/2H

911 side table frame dim: 20W 20D 22H

6818 N.W. 20th Avenue Fort Lauderdale, FL 33309 Phone: 954-941-0800 Fax: 954-942-7744 www.krondesigns.com